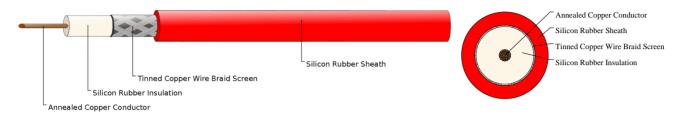

### **CABLE CONSTRUCTION**

Conductor: Annealed copper conductor, class 5.

Insulation: Silicon rubber.

Screen: Tinned copper wire braid.

Sheath: Silicon rubber.

## **COLOUR CODE**

Red, (other colours upon request).